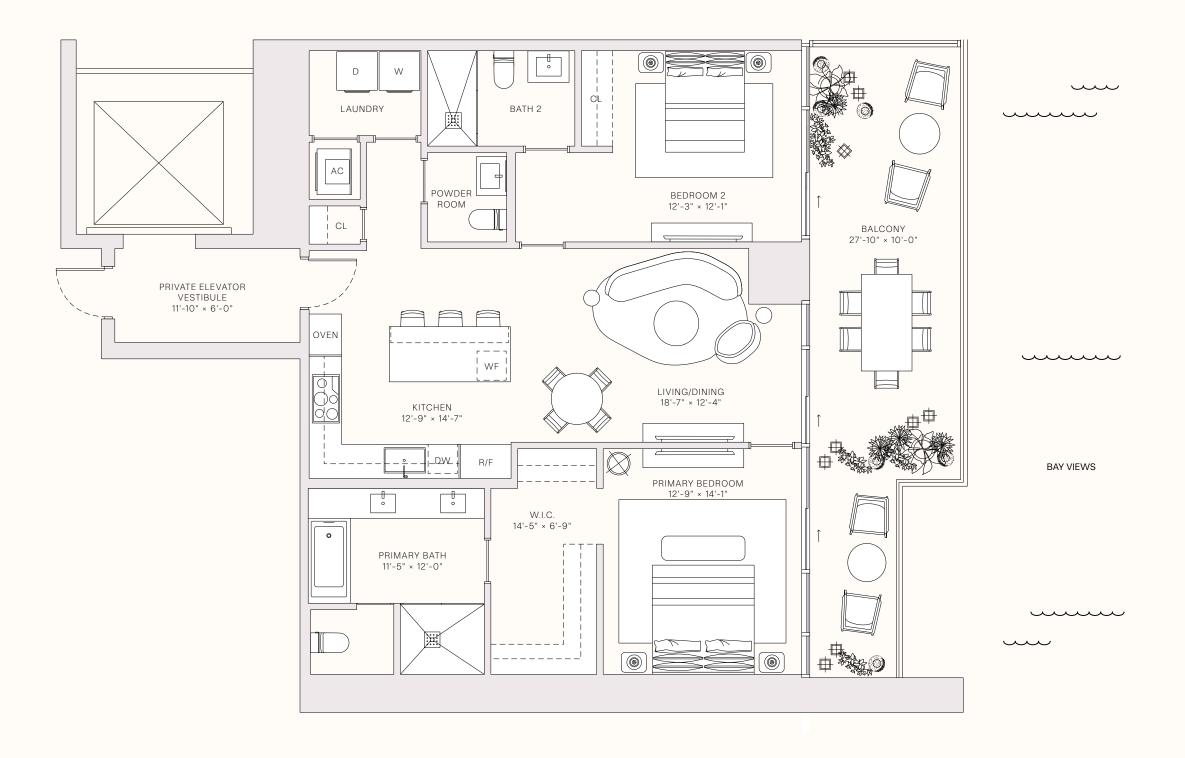

## RESIDENCE 03

LEVELS 31-47

2 BEDROOMS
2 BATHROOMS
POWDER ROOM
PRIVATE TERRACE
PRIVATE ELEVATOR

1,859 sq ft | 173 sq M

1,507 sq ft | 140 sq m

— OUTDOOR LIVING — 352 SQ FT | 33 SQ M

- TERRACE LINEAR LENGTH - 40.08 FT | 12.22 M